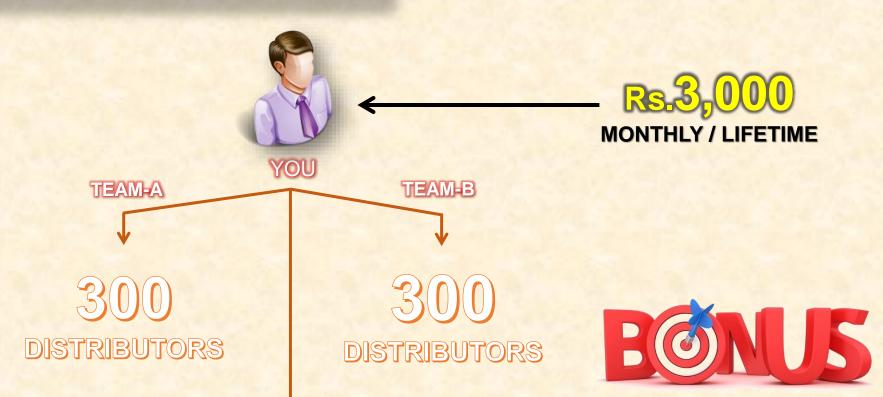

## 4. ROYALTY BONUS

No Time limit
Monthly Distribution
Deduction Applicable

MONTHLY 3 PAIR COMPULSARY