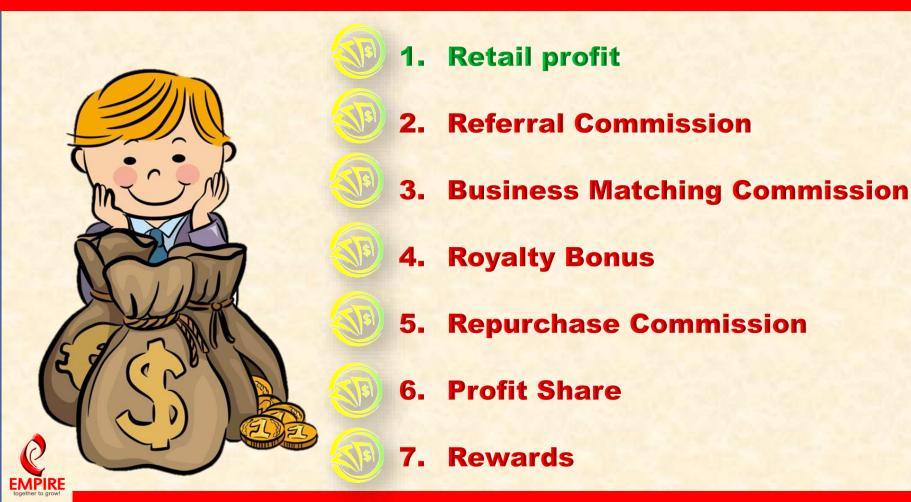

### **EMPIRE 7 WAYS OF INCOME**

## 1. RETAIL PROFIT

MRP - DP = RETAIL PROFIT

## 2. REFERAL COMMISION

Unstant Income
Weekly Payout NEFT (Monday)
Deduction Applicable

Refer Unlimited!

# 3. MATCHING COMMISSION

Daily Cutoff (Midnight 12 AM)
Weekly Payout NEFT (Monday)
Deduction Applicable

\*Top-up your ID with Rs.4,000 for Rs.12,000 Ceiling

## 4. ROYALTY BONUS

No Time limit
Monthly Distribution
Deduction Applicable

MONTHLY 3 PAIR COMPULSARY

# 5. REPURCHASE COMMISSION

Monthly Gutoff (Last Day)
Monthly Payout (First Day)
Deduction Applicable

| LEVEL    | Profit |
|----------|--------|
| LEVEL 1  | 8%     |
| LEVEL 2  | 6%     |
| LEVEL 3  | 4%     |
| LEVEL 4  | 2%     |
| LEVEL 5  | 1%     |
| LEVEL 6  | 1%     |
| LEVEL 7  | 1%     |
| LEVEL 8  | 1%     |
| LEVEL 9  | 1%     |
| LEVEL 10 | 1%     |

# 6. PROFIT SHARE

Monthly Distribution

Deduction Applicable

FROM COMPANY PROFIT

## 7. REWARDS

No Time limit Monthly Distribution **Deduction Applicable** 

25 K