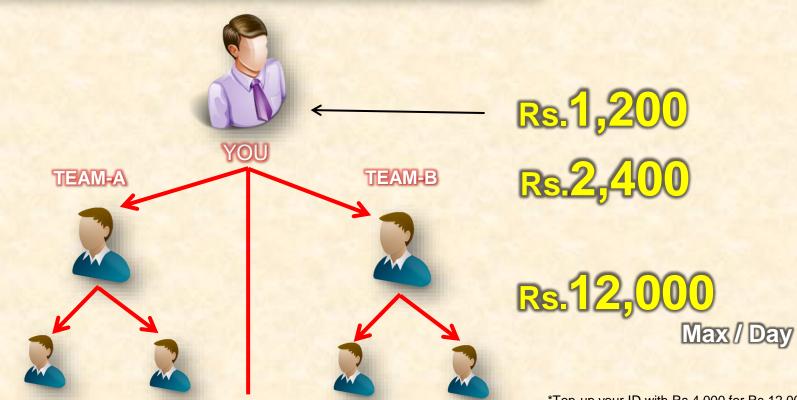

# 3. MATCHING COMMISSION

Daily Cutoff (Midnight 12 AM)
Weekly Payout NEFT (Monday)
Deduction Applicable

\*Top-up your ID with Rs.4,000 for Rs.12,000 Ceiling